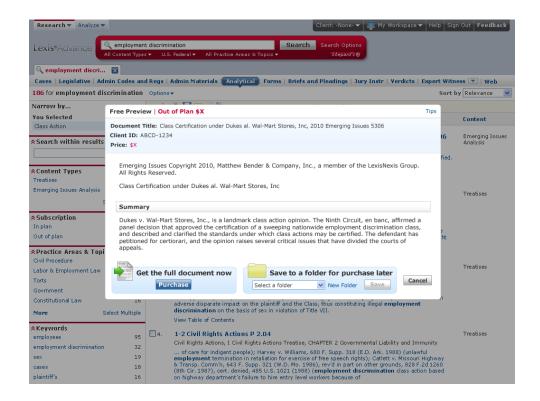

## With Lexis Advance™ you get transparent pricing.

Lexis Advance new **Free Preview** allows you to preview a document prior to ordering, so you can get greater insight as to whether the document is relevant to your search. If you decide you don't want to access it immediately, you can save it to your work folder and access it later.

With our **Out of Plan** notification, we will notify you if the document you want to access is not within your plan. You'll know how much it will cost so you can make an informed decision.

www.lexisnexis.com/advance